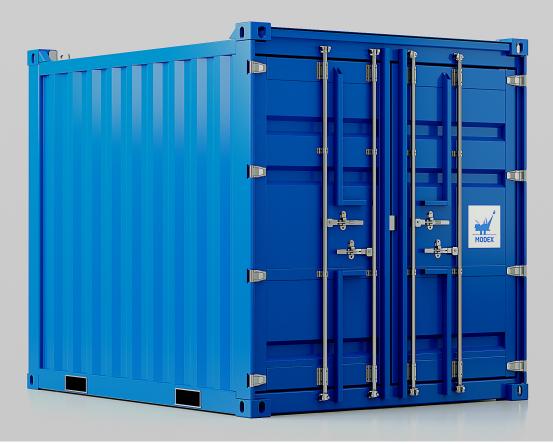

## DOGHOUSES

Key Features

- > Several setups with workbenches, storage cabinets, tool wrenches, cranes and preinstalled internal power supply
- > Container double doors for easy use for heavy works
- > High level of customisation possible
- > Exposure rating: Zone2, Safe Zone, Class1 Div2
- > Integration Approval: DNV2.7-1, DNV2.7-2, ABS, USCG, NFPA, Norsok Z-015, Norsok C-002, Norsok S-002
- > Electric Certification: CE, ATEX, IECEx, UL

## DOGHOUSES

| TYPE  | NAME                  | L<br>MM | W<br>MM | H<br>MM | TARE<br>KG | PAYLD<br>KG | MGW<br>KG |
|-------|-----------------------|---------|---------|---------|------------|-------------|-----------|
| D603  | 6ft Mini Workshop     | 1600    | 1 850   | 2 940   | 1 700      | 5 000       | 6 700     |
| D1001 | 10ft Storage Workshop | 2 991   | 2 438   | 2 591   | 2 500      | 7 500       | 10 000    |